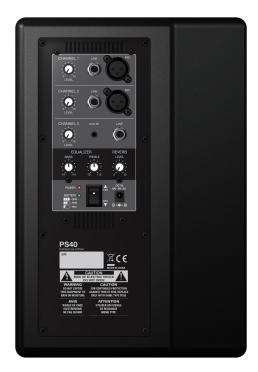

#### • Controls

- 30W Rated Power output.
- 2 Mic / Line input and 1 Line input.
- 2 Band master EQ and Volume for each input channels
- 1 Effect volume

### • Input Connectors

- XLR & 1/4" phone jack for Mono input.
- 1/4" Phone jack & 3.25mm Phone jack or Phono jack for Line input.

### • Indicator

- Power on, Battery Charge LED.
- Handle easy carrying.